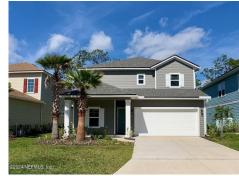

## 2107 Hawkeye Pl, Fleming Island, FL 32003

» Beds: 4 | Baths: 3 Full

» MLS #: 2018896

» Single Family | 2,435 ft<sup>2</sup> | Lot: 5,227 ft<sup>2</sup>

» More Info: 2107HawkeyePl.IsForSale.com

Jennifer Bray (904) 900-4766 Jennifer@navytonavy.com

## \$ 2,800

Remarks

Introducing a stunning oasis of modern living where meticulous care meets contemporary luxury. Nestled in the heart of Fleming Island's The Reserve at Eagle Harbor, this exquisite new build boasts four bedrooms and three full bathrooms, exuding an ambiance of elegance and comfort. Step inside to discover an inviting open floor plan, adorned with pristine vinyl plank flooring that seamlessly flows throughout the home, accentuating the spaciousness of each room. Towering ceilings adorned with sleek ceiling fans create an airy atmosphere, while abundant natural light streams through vast sliding glass doors, beckoning you to the serene outdoors. Entertain with ease in the expansive living area, where the indoors effortlessly blend with the outdoors through massive sliding glass doors, leading to a fenced-in backyard and covered patio. Whether hosting intimate gatherings or enjoying quiet moments, this seamless transition provides the perfect backdrop for every occasion. The heart of the the home, the kitchen, is a culinary masterpiece, featuring modern appliances, ample cabinetry, and elegant countertops, inspiring culinary creativity and culinary gatherings alike. Retreat to the sumptuous primary suite, boasting a tranguil pasis complete with a luxurious en-suite