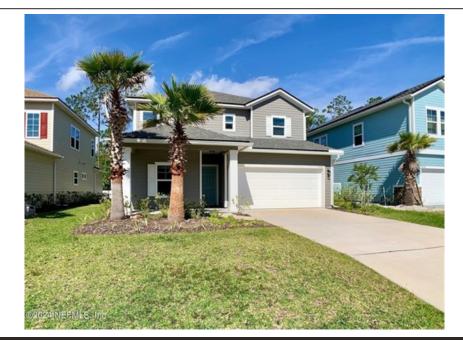

## 2107 Hawkeye Pl, Fleming Island, FL 32003

» Beds: 4 | Baths: 3 Full

» MLS #: 2018896

» Single Family | 2,435 ft<sup>2</sup> | Lot: 5,227 ft<sup>2</sup>

» More Info: 2107HawkeyePl.IsForSale.com

Jennifer Bray (904) 900-4766 Jennifer@navytonavy.com

## \$ 2,800

Remarks

Introducing a stunning oasis of modern living where meticulous care meets contemporary luxury. Nestled in the heart of Fleming Island's The Reserve at Eagle Harbor, this exquisite new build boasts four bedrooms and three full bathrooms, exuding an ambiance of elegance and comfort. Step inside to discover an inviting open floor plan, adorned with pristine vinyl plank flooring that seamlessly flows throughout the home, accentuating the spaciousness of each room. Towering ceilings adorned with sleek ceiling fans create an airy atmosphere, while abundant natural light streams through vast sliding glass doors, beckoning you to the serene outdoors. Entertain with ease in the expansive living area, where the indoors effortlessly blend with the outdoors through massive sliding glass doors, leading to a fenced-in backyard and covered patio. Whether hosting intimate gatherings or enjoying quiet moments, this seamless transition provides the perfect backdrop for every occasion. The heart of the the home, the kitchen, is a culinary masterpiece, featuring modern appliances, ample cabinetry, and elegant countertops, inspiring culinary creativity and culinary gatherings alike. Retreat to the sumptuous primary suite, boasting a tranguil pasis complete with a luxurious en-suite